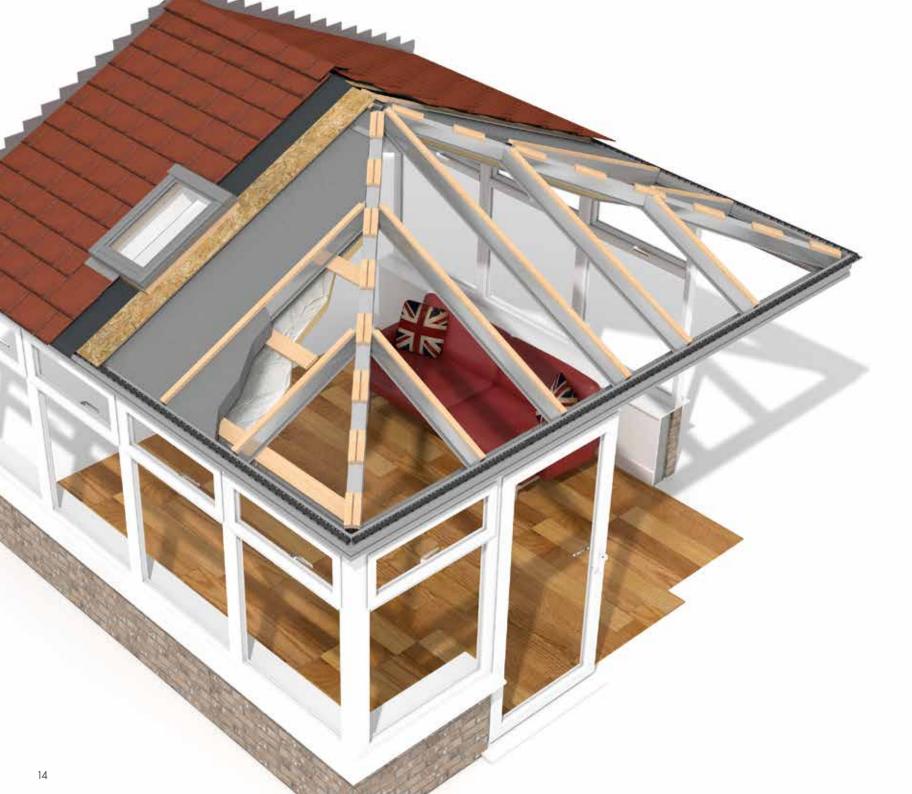

#### Improved ventilation

Aluminium rafters in the lightweight roof have been separated from the 12mm OSB timber deck to increase the air gap. Providing a clean flow of air through the roof system. The enhanced ventilation of our system allows the roof to breathe adequately reducing the risk of any condensation.

#### **Energy efficiency**

New high performance styrene helps boost overall roof energy efficiency and thermal insulation to keep the room below comfortable enough to use at any time of year.

 Tiled Roof
Edwardian roof with Slate tiles and soffit eaves

#### A hassle-free solution

This advanced premium-quality roof system has been designed for straightforward hassle-free installation onto your existing conservatory, so you can look forward to minimal disruption to your home life. It's the perfect replacement for a tired looking traditional conservatory roof, or to turn a new conservatory into a year-round living space in just 4-5 days.