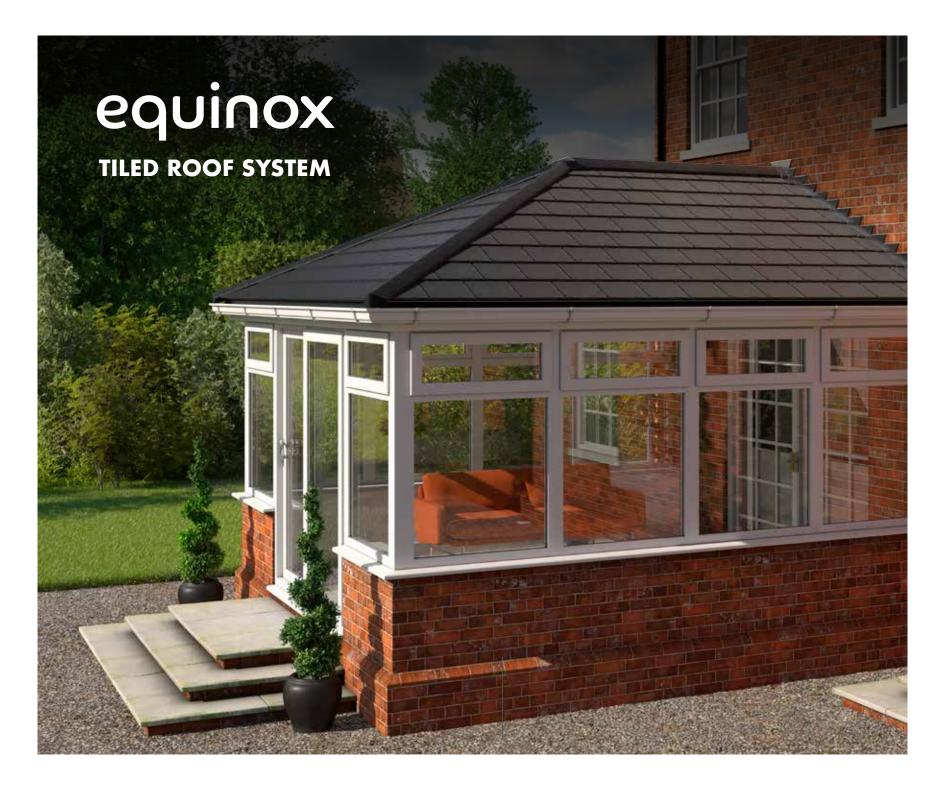

Bright, spacious and airy, your conservatory is a great addition to your home. But as the seasons roll by, changing temperatures can make it uncomfortable to be in – too hot in summer and too cold in the winter months. A tiled roof is the perfect solution. Combining high-quality precision engineering with attractive styling inside and out, you'll be adding valuable extra usable space to your home without the high cost of building an extension. It all goes to make our tiled roof the best value way to improve your lifestyle.

# A space to enjoy all year round

Enjoy your conservatory all year round with a tiled conservatory roof.

With a tiled roof, you can use your conservatory whatever the weather – because it won't become too hot in summer or too cold in winter. Thanks to our new system, you can turn your extra space into an integral part of your house, while still enjoying the added light a conservatory provides.