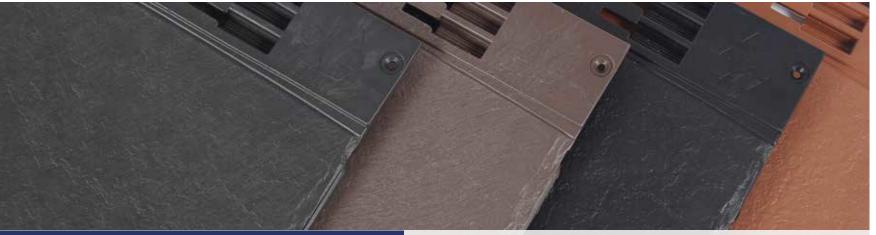

### Choose your tile style

#### ENVIROTILE SLATE

#### A flat, precision manufactured, recycled polymer, lightweight roof tile

Recycled polymer lightweight roof tile with an interlocking system that provides a sustainable option.

#### **SLATESKIN SHEET TILES**

**SLATE GREY** 

#### Authentic slate looks in half the time 50% faster to install than steel or composite slate tiles

meaning minimal disruption to your home.

**5° PITCH** 

#### COMPOSITE SLATE TILES

#### Authentic slate looks without the associated problems

Made from a recyclable blend of limestone and polypropylene, composite roof slate offers authentic natural looks without the risk of shattering, fading, warping or cracking.