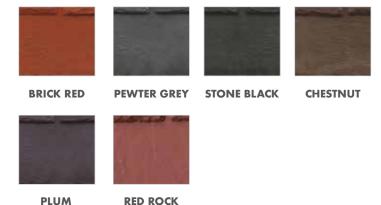

#### COMPOSITE SLATE TILES

#### Authentic slate looks without the associated problems

Made from a recyclable blend of limestone and polypropylene, composite roof slate offers authentic natural looks without the risk of shattering, fading, warping or cracking.