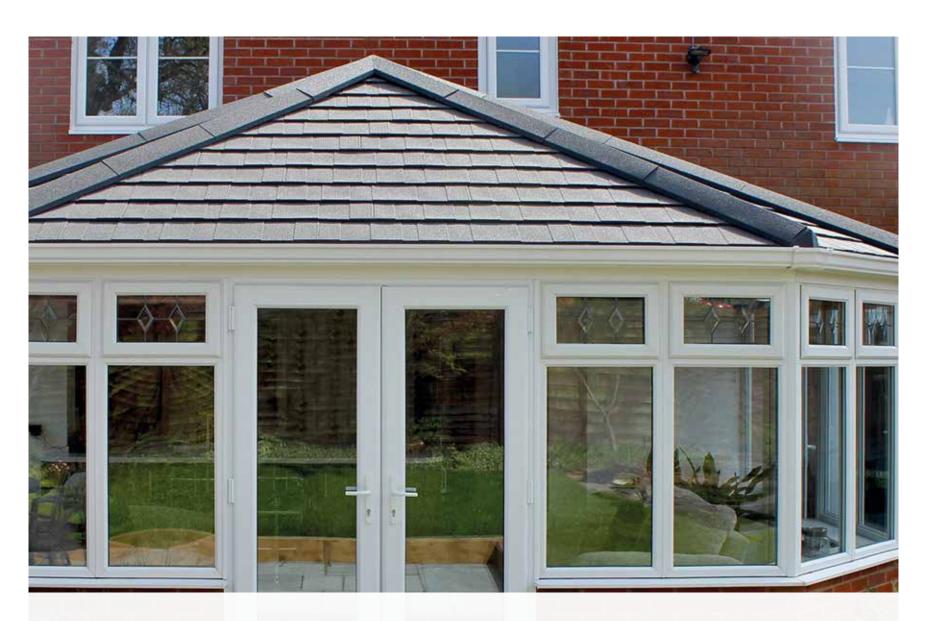

### Choose your roof style A style to suit every home

Choose our tiled roof with a traditional appearance and the ability to add standard roof windows for natural daylight.

Or alternatively, our innovative glazed solid tiled roof to invite the maximum amount of daylight into your new living space.

#### A hassle-free solution

This advanced premium-quality roof system has been designed for straightforward hassle-free installation onto your existing conservatory, so you can look forward to minimal disruption to your home life. It's the perfect replacement for a tired looking traditional conservatory roof, or to turn a new conservatory into a year-round living space in just 4-5 days.