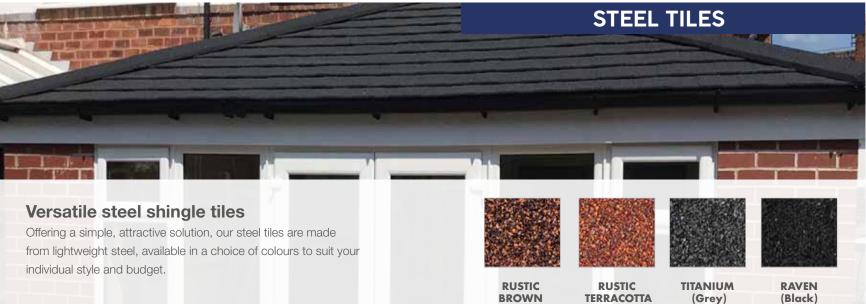

### Choose your tile style

#### ENVIROTILE SLATE

#### A flat, precision manufactured, recycled polymer, lightweight roof tile

Recycled polymer lightweight roof tile with an interlocking system that provides a sustainable option.