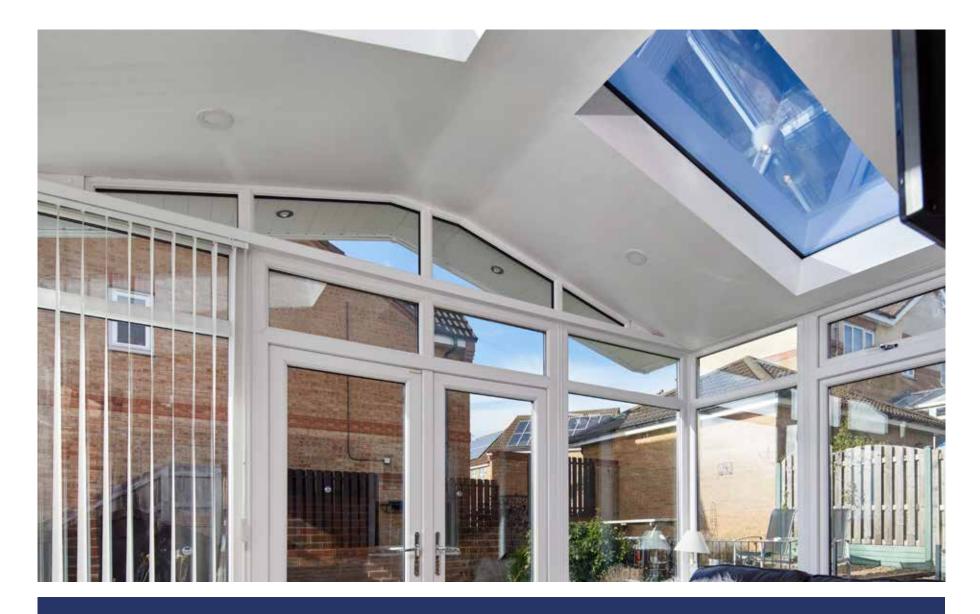

## Let more natural light in

#### Innovation that takes tiled roofs to a whole new level

Natural light is a welcome guest in every home. So our engineers have developed an innovative way for homeowners to invite the maximum light levels in. Our glazed panels take the system to a whole new level in terms of size, strength, efficiency and illumination.

#### More light

Featuring large glazed areas allowing up to 850mm widths of visible natural light for brighter, sunlit conservatories that give an impression of even more space.