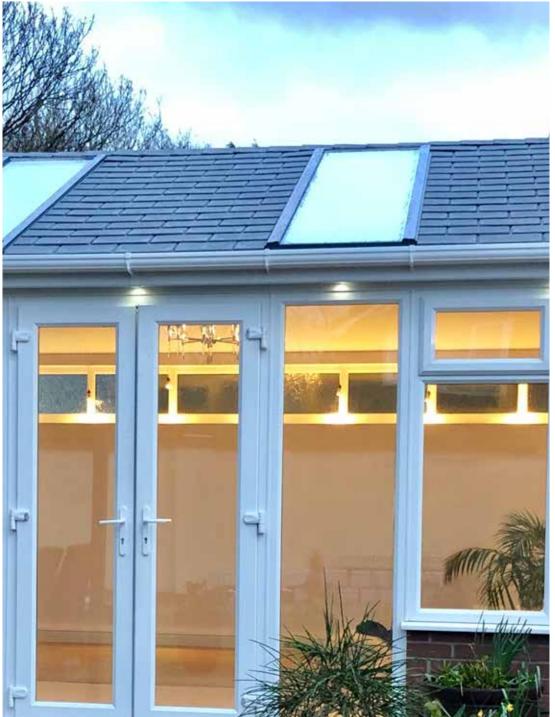

#### Light up your world

The new soffit eave option allows for a traditional overhang soffit appearance to match your property for a seamless integration. You can also add external downlighter to enhance and highlight your conservatory. The lights can be installed as either a cool or warm white and can be specified with a twilight sensor, turning the lights on automatically as natural light fades.

#### New & Improved

light up your conservatory with our new soffit eaves and downlighters

> Tiled Roof Edwardian roof with Slate tiles and soffit eaves with downlighters