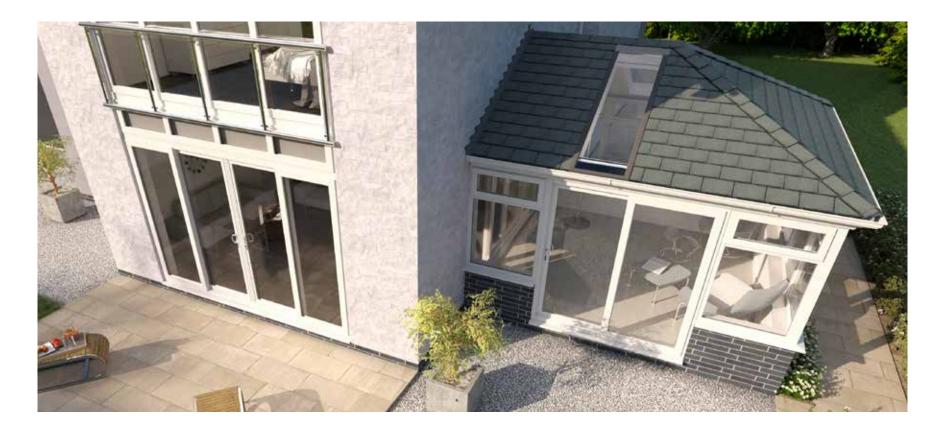

### Choose your roof style A style to suit every home

Choose our tiled roof with a traditional appearance and the ability to add standard roof windows for natural daylight.

Or alternatively, our innovative glazed solid tiled roof to invite the maximum amount of daylight into your new living space.

### more natural light

Glazed solid tile roof Gable ended roof