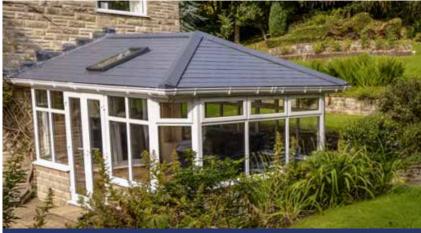

## Let more natural light in

#### Innovation that takes tiled roofs to a whole new level

Natural light is a welcome guest in every home. So our engineers have developed an innovative way for homeowners to invite the maximum light levels in. Our glazed panels take the system to a whole new level in terms of size, strength, efficiency and illumination.

#### More light

Featuring large glazed areas allowing up to 850mm widths of visible natural light for brighter, sunlit conservatories that give an impression of even more space.

### more natural light

Glazed solid tile roof Gable ended roof