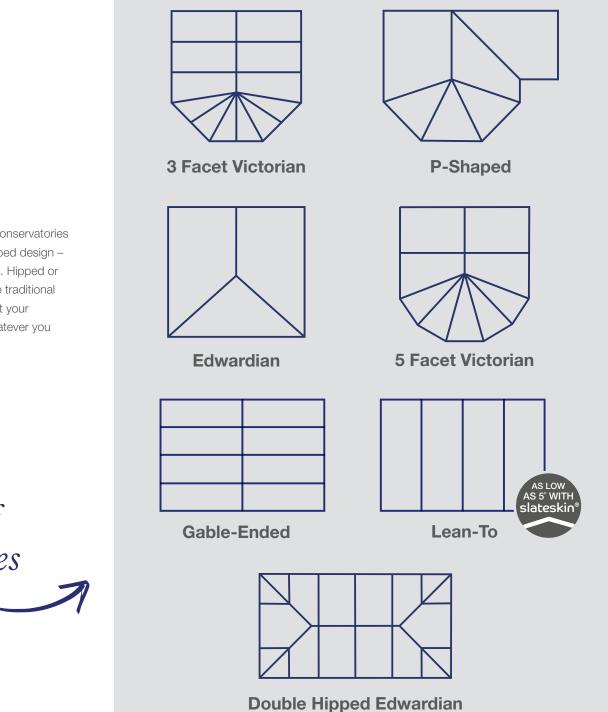

### Choose your roof style A style to suit every home

Choose our tiled roof with a traditional appearance and the ability to add standard roof windows for natural daylight.

Or alternatively, our innovative glazed solid tiled roof to invite the maximum amount of daylight into your new living space.

## Create a perfect space

Outstanding versatility for your living spaces

- whether it's a small lean-to or a large-scale P-shaped design we can truly transform any space to suit your needs. Hipped or mono-pitch designs can easily be achieved, and the traditional aesthetics design ensures your roof will complement your conservatory and its surrounding environment – whatever you choose to use it for.