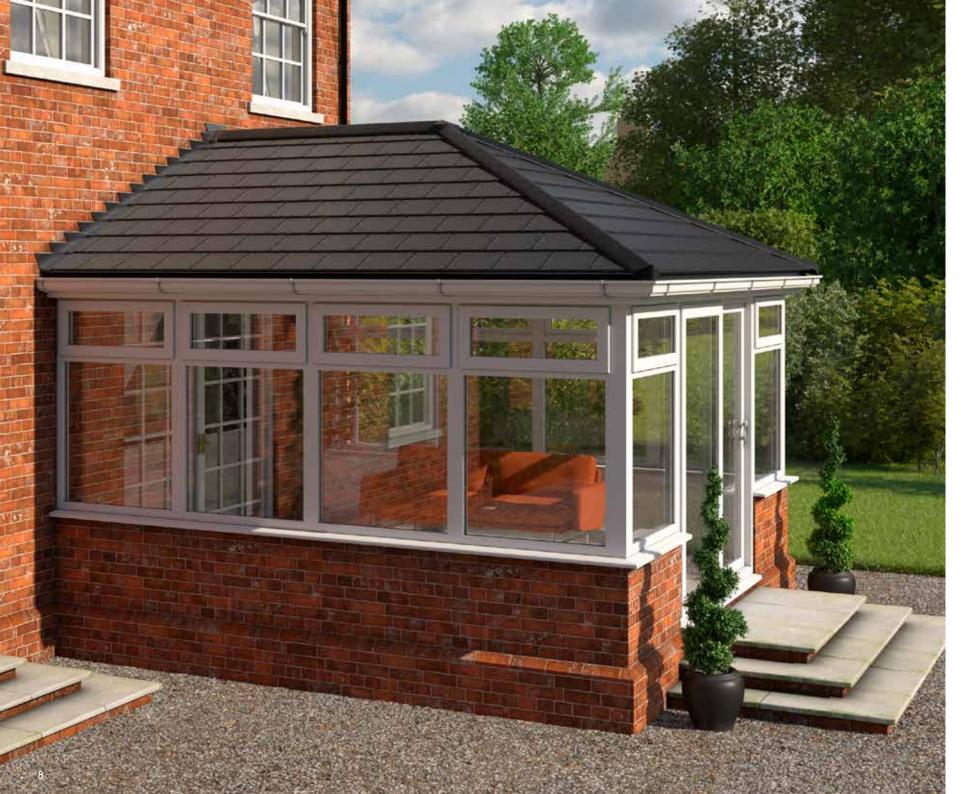

### Choose your roof style A style to suit every home

Choose our tiled roof with a traditional appearance and the ability to add standard roof windows for natural daylight.

Or alternatively, our innovative glazed solid tiled roof to invite the maximum amount of daylight into your new living space.

#### A hassle-free solution

This advanced premium-quality roof system has been designed for straightforward hassle-free installation onto your existing conservatory, so you can look forward to minimal disruption to your home life. It's the perfect replacement for a tired looking traditional conservatory roof, or to turn a new conservatory into a year-round living space in just 4-5 days.