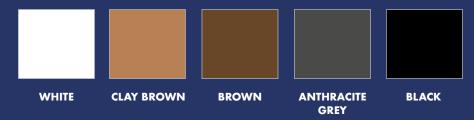

### Colour your world

With a choice of contemporary & traditional styles

#### Fascias complementary to your conservatory colour

CREAM

WHITE

IRISH OAK

GOLDEN OAK ROSEWOOD

**CHARTWELL** 

GREEN

ANTHRACITE BLACK ASH GREY