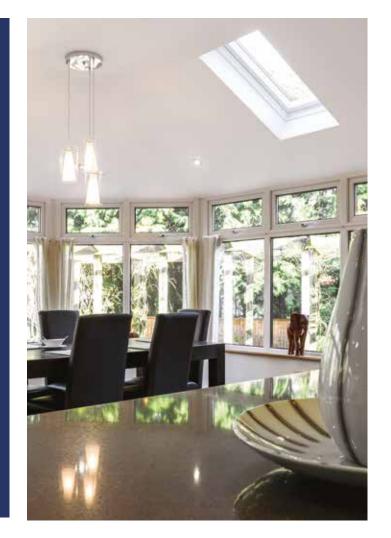

## Let more natural light in

#### Innovation that takes tiled roofs to a whole new level

Natural light is a welcome guest in every home. So our engineers have developed an innovative way for homeowners to invite the maximum light levels in. Our glazed panels take the system to a whole new level in terms of size, strength, efficiency and illumination.

#### More light

Featuring large glazed areas allowing up to 850mm widths of visible natural light for brighter, sunlit conservatories that give an impression of even more space.