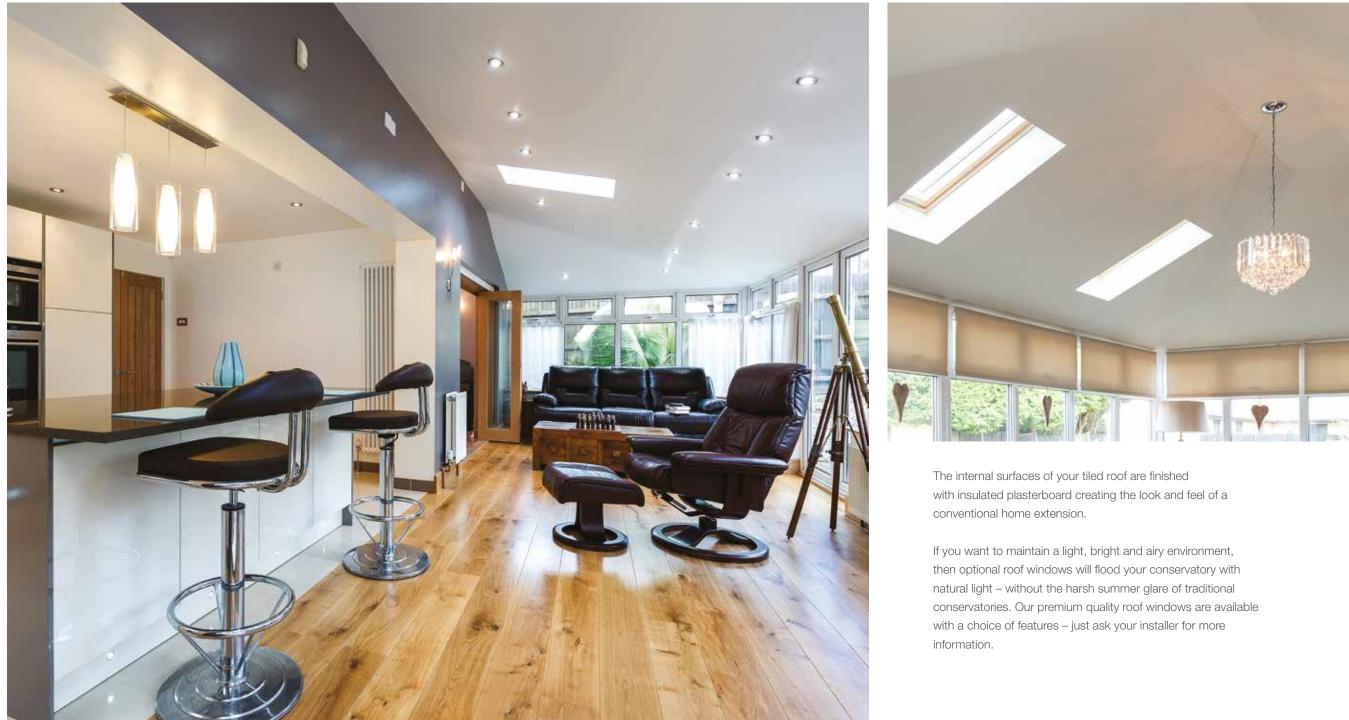

## Let more natural light in

#### Innovation that takes tiled roofs to a whole new level

Natural light is a welcome guest in every home. So our engineers have developed an innovative way for homeowners to invite the maximum light levels in. Our glazed panels take the system to a whole new level in terms of size, strength, efficiency and illumination.

#### More light

Featuring large glazed areas allowing up to 850mm widths of visible natural light for brighter, sunlit conservatories that give an impression of even more space.