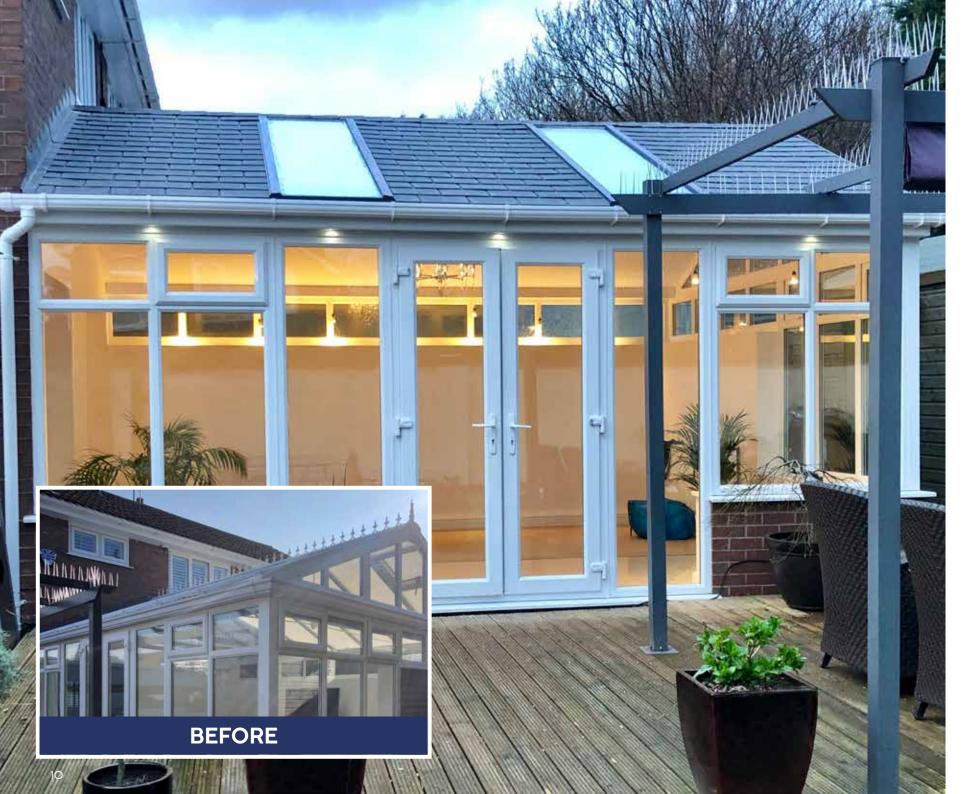

Bright, spacious and airy, your conservatory is a great addition to your home. But as the seasons roll by, changing temperatures can make it uncomfortable to be in – too hot in summer and too cold in the winter months. A tiled roof is the perfect solution. Combining high-quality precision engineering with attractive styling inside and out, you'll be adding valuable extra usable space to your home without the high cost of building an extension. It all goes to make our tiled roof the best value way to improve your lifestyle.

# A space to enjoy all year round

Enjoy your conservatory all year round with a tiled conservatory roof.

With a tiled roof, you can use your conservatory whatever the weather – because it won't become too hot in summer or too cold in winter. Thanks to our new system, you can turn your extra space into an integral part of your house, while still enjoying the added light a conservatory provides.

#### A hassle-free solution

This advanced premium-quality roof system has been designed for straightforward hassle-free installation onto your existing conservatory, so you can look forward to minimal disruption to your home life. It's the perfect replacement for a tired looking traditional conservatory roof, or to turn a new conservatory into a year-round living space in just 4-5 days.