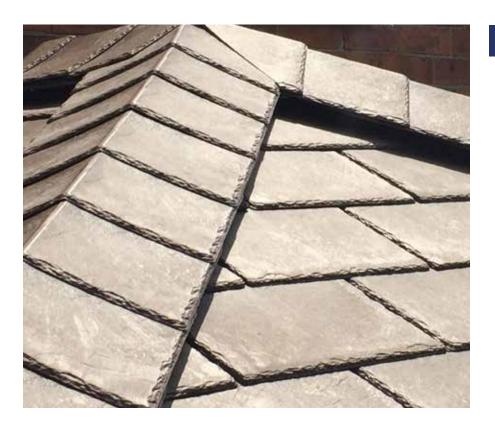

### Choose your roof style A style to suit every home

Choose our tiled roof with a traditional appearance and the ability to add standard roof windows for natural daylight.

Or alternatively, our innovative glazed solid tiled roof to invite the maximum amount of daylight into your new living space.

#### A hassle-free solution

This advanced premium-quality roof system has been designed for straightforward hassle-free installation onto your existing conservatory, so you can look forward to minimal disruption to your home life. It's the perfect replacement for a tired looking traditional conservatory roof, or to turn a new conservatory into a year-round living space in just 4-5 days.